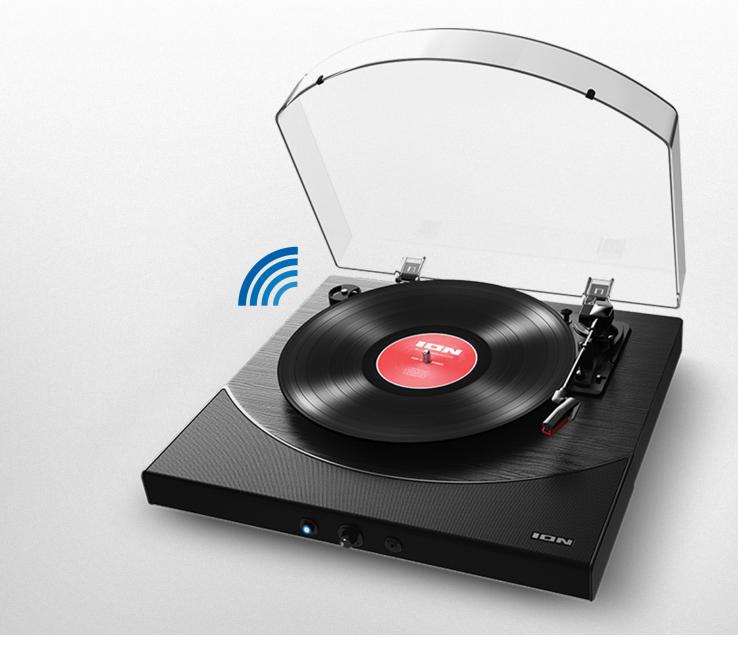

## **Premier LP Features**

- All-in-one turntable with built-in stereo speakers
- Automatic return brings the tonearm back to rest and turns unit off at end of record
- Full-size platter provides record stability
- Streams music wirelessly to any Bluetooth speaker (not included) or listen with the built-in speakers
- Connects to computer via USB and converts records or other audio into digital files